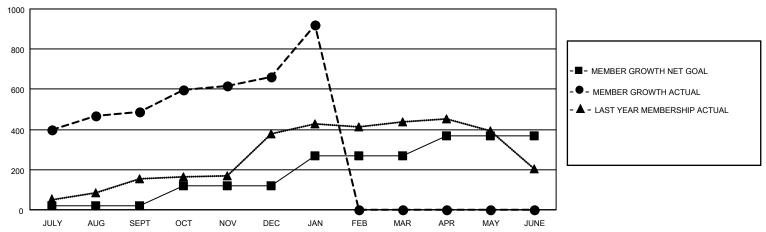

## GOALS AND ACTUAL MEMBERS CUMULATIVE

| DROPPED CLUBS: 2                                                                                                                                                                                                                                                                                                                                                                                                                                                                                                                                                                                                                                                                                                                                                                                                                                                                                                                                                                                                                                                                                                                                                                                                                                                                                                                                                                                                                                                                                                                                                                                                                                                                                                                                                                                                                                                                                                                                                                                                                                                                                                               |     | 64 CLUBS OF 99 ADDED 1 OR<br>MORE NEW MEMBERS | GENDER DISTRIBUTION                   |                |  |
|--------------------------------------------------------------------------------------------------------------------------------------------------------------------------------------------------------------------------------------------------------------------------------------------------------------------------------------------------------------------------------------------------------------------------------------------------------------------------------------------------------------------------------------------------------------------------------------------------------------------------------------------------------------------------------------------------------------------------------------------------------------------------------------------------------------------------------------------------------------------------------------------------------------------------------------------------------------------------------------------------------------------------------------------------------------------------------------------------------------------------------------------------------------------------------------------------------------------------------------------------------------------------------------------------------------------------------------------------------------------------------------------------------------------------------------------------------------------------------------------------------------------------------------------------------------------------------------------------------------------------------------------------------------------------------------------------------------------------------------------------------------------------------------------------------------------------------------------------------------------------------------------------------------------------------------------------------------------------------------------------------------------------------------------------------------------------------------------------------------------------------|-----|-----------------------------------------------|---------------------------------------|----------------|--|
|                                                                                                                                                                                                                                                                                                                                                                                                                                                                                                                                                                                                                                                                                                                                                                                                                                                                                                                                                                                                                                                                                                                                                                                                                                                                                                                                                                                                                                                                                                                                                                                                                                                                                                                                                                                                                                                                                                                                                                                                                                                                                                                                |     | WORE NEW WEINBERS                             | MALE                                  | 1,853 (61.22%) |  |
|                                                                                                                                                                                                                                                                                                                                                                                                                                                                                                                                                                                                                                                                                                                                                                                                                                                                                                                                                                                                                                                                                                                                                                                                                                                                                                                                                                                                                                                                                                                                                                                                                                                                                                                                                                                                                                                                                                                                                                                                                                                                                                                                |     |                                               | FEMALE                                | 1,174 (38.78%) |  |
| DROPPED MEMBERS                                                                                                                                                                                                                                                                                                                                                                                                                                                                                                                                                                                                                                                                                                                                                                                                                                                                                                                                                                                                                                                                                                                                                                                                                                                                                                                                                                                                                                                                                                                                                                                                                                                                                                                                                                                                                                                                                                                                                                                                                                                                                                                |     |                                               | NON BINARY                            | 0 (0.00%)      |  |
| Territoria de la compensa del compensa de la compensa del compensa de la compensa del la compensa de la compens |     |                                               | PREFER NOT TO ANSWER                  | 0 (0.00%)      |  |
| DECEASED                                                                                                                                                                                                                                                                                                                                                                                                                                                                                                                                                                                                                                                                                                                                                                                                                                                                                                                                                                                                                                                                                                                                                                                                                                                                                                                                                                                                                                                                                                                                                                                                                                                                                                                                                                                                                                                                                                                                                                                                                                                                                                                       | 6   |                                               |                                       | ,              |  |
| CLUB CANCELLED                                                                                                                                                                                                                                                                                                                                                                                                                                                                                                                                                                                                                                                                                                                                                                                                                                                                                                                                                                                                                                                                                                                                                                                                                                                                                                                                                                                                                                                                                                                                                                                                                                                                                                                                                                                                                                                                                                                                                                                                                                                                                                                 | 15  | CLICK HERE FOR CUMULATIVE                     | TOTAL FAMILY UNIT MEMBERS             | 2,017          |  |
| OTHER                                                                                                                                                                                                                                                                                                                                                                                                                                                                                                                                                                                                                                                                                                                                                                                                                                                                                                                                                                                                                                                                                                                                                                                                                                                                                                                                                                                                                                                                                                                                                                                                                                                                                                                                                                                                                                                                                                                                                                                                                                                                                                                          | 133 | MEMBERSHIP DATA                               |                                       |                |  |
| TOTAL                                                                                                                                                                                                                                                                                                                                                                                                                                                                                                                                                                                                                                                                                                                                                                                                                                                                                                                                                                                                                                                                                                                                                                                                                                                                                                                                                                                                                                                                                                                                                                                                                                                                                                                                                                                                                                                                                                                                                                                                                                                                                                                          | 154 |                                               | FAMILY MEMBERS PAYING HALF DUES 1,098 |                |  |
|                                                                                                                                                                                                                                                                                                                                                                                                                                                                                                                                                                                                                                                                                                                                                                                                                                                                                                                                                                                                                                                                                                                                                                                                                                                                                                                                                                                                                                                                                                                                                                                                                                                                                                                                                                                                                                                                                                                                                                                                                                                                                                                                |     |                                               |                                       |                |  |