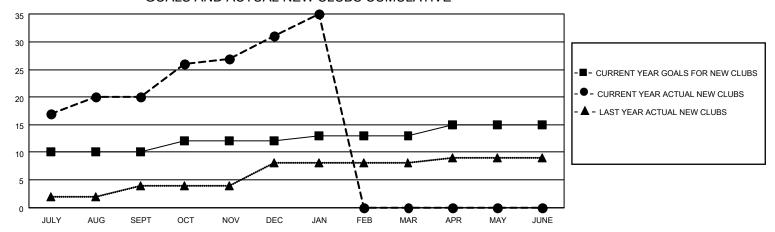

MONTHLY MEMBERSHIP PROGRESS REPORT

LOCATION INDIA District 320 B Results as of: 1/31/2022

| Clubs RESULTS FOR 2021-2022 |    |    |   | Members RESULTS FOR 2021-2022 |     |     |    |
|-----------------------------|----|----|---|-------------------------------|-----|-----|----|
|                             |    |    |   |                               |     |     |    |
| JULY/AUG/SEPT               | 10 | 20 | 2 | JULY/AUG/SEPT                 | 20  | 545 | 43 |
| OCT/NOV/DEC                 | 2  | 11 | 0 | OCT/NOV/DEC                   | 100 | 260 | 86 |
| JAN/FEB/MAR                 | 1  | 4  | 0 | JAN/FEB/MAR                   | 150 | 301 | 25 |
| APR/MAY/JUNE                | 2  | 0  | 0 | APR/MAY/JUNE                  | 100 | 0   | 0  |

## GOALS AND ACTUAL NEW CLUBS CUMULATIVE



## GOALS AND ACTUAL MEMBERS CUMULATIVE



| DROPPED CLUBS: 2